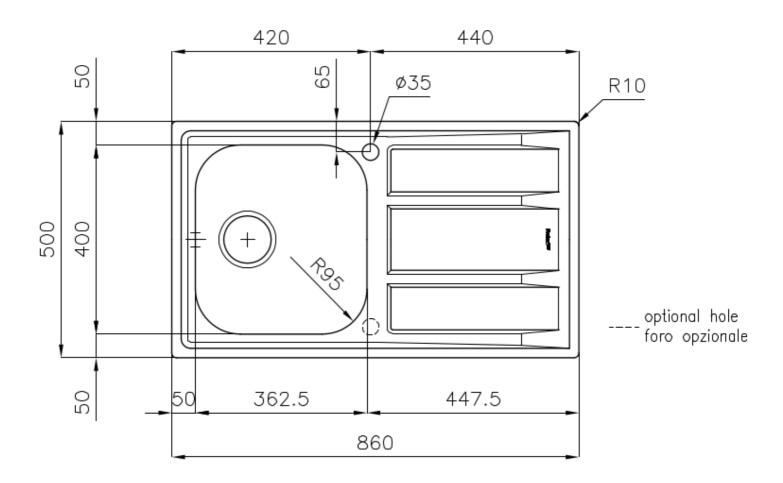

### **DETAILS**

| Edge/Installation Type | Standard (8 mm Edge)                                            |
|------------------------|-----------------------------------------------------------------|
| Finish                 | Foster brushed                                                  |
| Material               | Stainless steel AISI 316                                        |
| Texture                | Foster brushed                                                  |
| Base                   | 45 cm                                                           |
| Dimensions             | 860x500 mm                                                      |
| Standard fittings      | Fixing hooks, gasket, drain, overflow and siphon, boxed packing |
| Mixer holes            | 1 standard hole - 2nd hole on request                           |
| Built-in hole          | 840 x 480 mm                                                    |
|                        |                                                                 |

| Drainer                   | Yes                                                                                                                                                                                                                                                       |
|---------------------------|-----------------------------------------------------------------------------------------------------------------------------------------------------------------------------------------------------------------------------------------------------------|
| Width                     | 86 cm                                                                                                                                                                                                                                                     |
| Bowl dimension            | 362,5x400mm                                                                                                                                                                                                                                               |
| Number of bowls           | 1 bowl                                                                                                                                                                                                                                                    |
| Waste fitting             | 3,5" drain                                                                                                                                                                                                                                                |
| FEATURES                  |                                                                                                                                                                                                                                                           |
| 2nd / 3rd hole availaible | The sink can be customized with the execution on request of additional holes, usable for double-hole mixers, for remote controlled drains or for the installation of soap dispensers. The positions are marked on the drawings with dotted line holes.    |
| Added value               | Foster uses steel thicknesses higher than those used on average by other manufacturers. This is how, thanks to our long experience, we know how to make sinks of superior quality and with a better resistance to aging.                                  |
| Basket 3,5" waste fitting | The drain is equipped with a large 3.5" drain, with the practical basket cap that prevents the discharge of solid parts.                                                                                                                                  |
| Marine stainless steel    | The Marine collection of sinks and hobs uses AISI 316 stainless steel, a superior quality material and widely used in the marine industry, which guarantees the best resistance to the corrosive effects of acids contained in food, salt and detergents. |
| Sliding brackets          |                                                                                                                                                                                                                                                           |