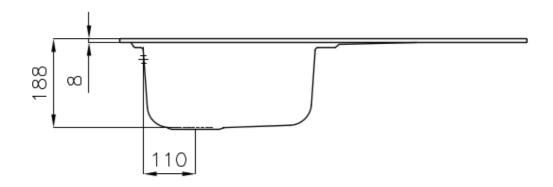

### **DETAILS**

| Edge/Installation Type | Standard (8 mm Edge)                                            |
|------------------------|-----------------------------------------------------------------|
| Finish                 | Foster brushed                                                  |
| Material               | Stainless steel AISI 316                                        |
| Texture                | Foster brushed                                                  |
| Base                   | 45 cm                                                           |
| Dimensions             | 860x500 mm                                                      |
| Standard fittings      | Fixing hooks, gasket, drain, overflow and siphon, boxed packing |
| Mixer holes            | 1 standard hole - 2nd hole on request                           |
| Built-in hole          | 840 x 480 mm                                                    |
|                        |                                                                 |