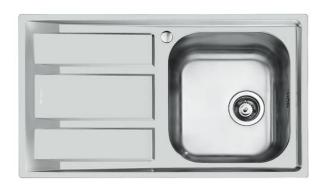

### **Sink FM Marine**

Tank on the right Kitchen Sinks

Code: 1971 961

### **DETAILS**

| Edge/Installation Type | Standard (8 mm Edge)                                            |
|------------------------|-----------------------------------------------------------------|
| Finish                 | Foster brushed                                                  |
| Material               | Stainless steel AISI 316                                        |
| Texture                | Foster brushed                                                  |
| Base                   | 45 cm                                                           |
| Dimensions             | 860x500 mm                                                      |
| Standard fittings      | Fixing hooks, gasket, drain, overflow and siphon, boxed packing |
| Mixer holes            | 1 standard hole - 2nd hole on request                           |
| Built-in hole          | 840 x 480 mm                                                    |
|                        |                                                                 |

| Drainer                   | Yes                                                                                                                                                                                                                                                       |
|---------------------------|-----------------------------------------------------------------------------------------------------------------------------------------------------------------------------------------------------------------------------------------------------------|
| Width                     | 86 cm                                                                                                                                                                                                                                                     |
| Bowl dimension            | 362,5x400mm                                                                                                                                                                                                                                               |
| Number of bowls           | 1 bowl                                                                                                                                                                                                                                                    |
| Waste fitting             | 3,5" drain                                                                                                                                                                                                                                                |
| FEATURES                  |                                                                                                                                                                                                                                                           |
| 2nd / 3rd hole availaible | The sink can be customized with the execution on request of additional holes, usable for double-hole mixers, for remote controlled drains or for the installation of soap dispensers. The positions are marked on the drawings with dotted line holes.    |
| Added value               | Foster uses steel thicknesses higher than those used on average by other manufacturers. This is how, thanks to our long experience, we know how to make sinks of superior quality and with a better resistance to aging.                                  |
| Basket 3,5" waste fitting | The drain is equipped with a large 3.5" drain, with the practical basket cap that prevents the discharge of solid parts.                                                                                                                                  |
| Marine stainless steel    | The Marine collection of sinks and hobs uses AISI 316 stainless steel, a superior quality material and widely used in the marine industry, which guarantees the best resistance to the corrosive effects of acids contained in food, salt and detergents. |
| Sliding brackets          |                                                                                                                                                                                                                                                           |